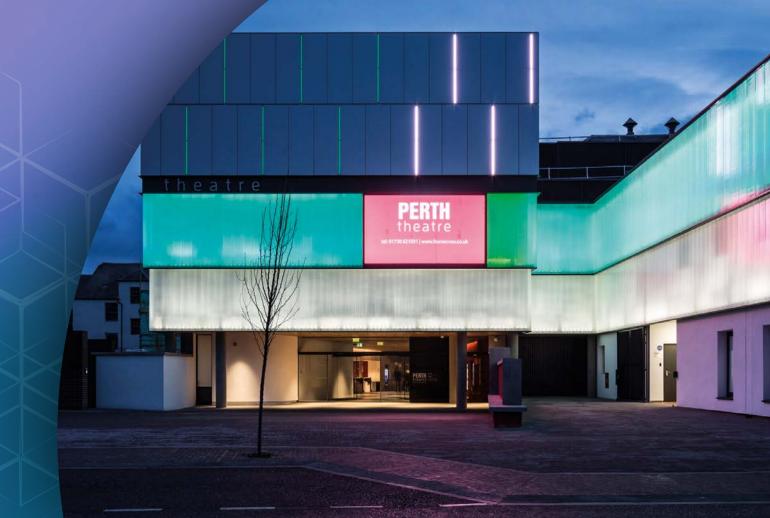

### STRUCTURAL GLAZING

The Channel shape of the Linit glass allows for incredible, uninterrupted lengths in excess of 7 metres.

For more than 15 years J&C Architectural has been advising, designing, supplying and installing Linit U-Channel glazing.