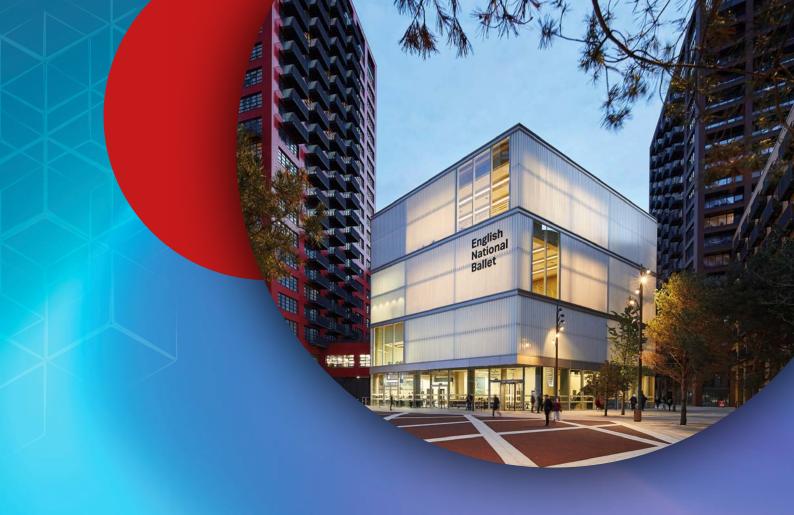

### STRUCTURAL GLAZING

The Channel shape of the Linit glass allows for incredible, uninterrupted lengths in excess of 7 metres.

### **VERSATILITY**

Suitable for large external facades to internal feature walls. The fully bespoke Channel glass system can be useful wherever needed on your next design. Speak to our team to find out more!